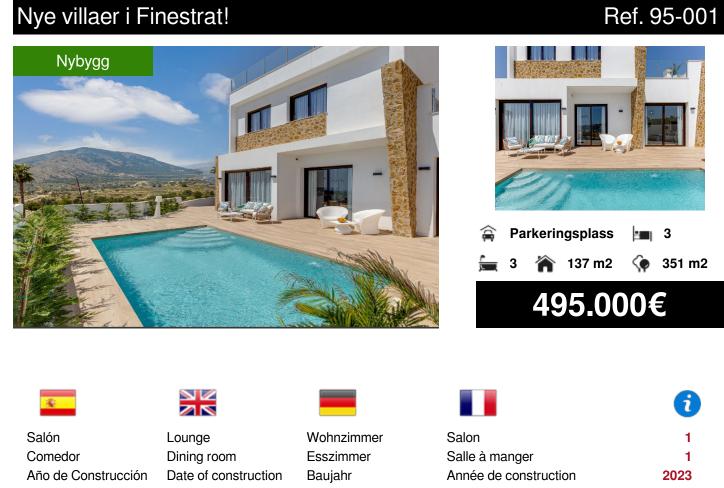

## Ref. 95-001

## **Beskrivelse** 龠

New villas in Finestrat! This is a new project of villas in the area of "Balcón de Finestrat", located close to Benidorm and 6 minutes from the theme park "Terra Mítica". High quality and competitively priced urbanisation. All villas offer panoramic views to the sea and the mountain Puig Campana. Alicante-Elche airport is 57 km away. You can enjoy the tranquility and beauty of nature. This is an ideal place not only for recreation, but also for permanent residence. A unique project of high quality individual villas. There are and will be no tall buildings and dense buildings around. The complex is located in an elite area where worthy people from all over the world will become your neighb...